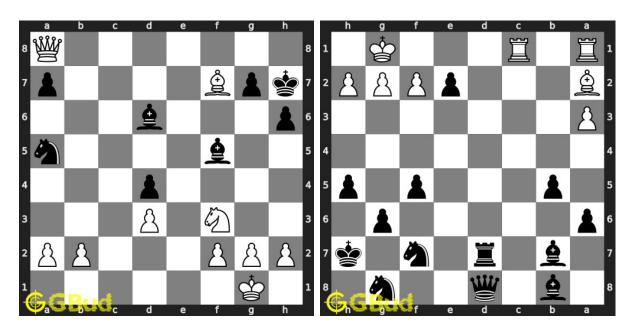

#### 71. Mate in 1 move

Level: easy, Next Move: White Solution: https://gbud.in/gn80bk4

#### 72. Mate in 3 moves

Level: hard, Next Move: Black Solution: https://gbud.in/gn80bk4

#### 73. Mate in 4 moves

Level: hard, Next Move: White Solution: https://gbud.in/gn80bk4

#### 74. Mate in 1 move

Level: easy, Next Move: White Solution: https://gbud.in/gn80bk4