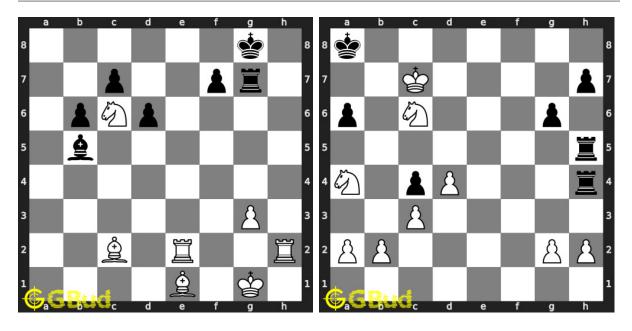

#### 78. Mate in 2 moves

Level: medium, Next Move: Black Solution: https://gbud.in/gn80bk4

#### 79. Mate in 4 moves

Level: hard, Next Move: White Solution: https://gbud.in/gn80bk4