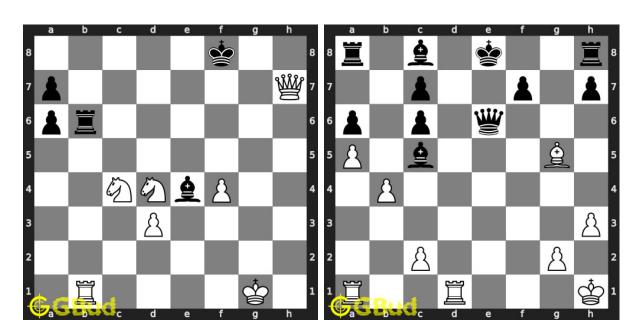

#### 75. Mate in 4 moves

Level: hard, Next Move: White Solution: https://gbud.in/gn80bk4

#### 76. Mate in 1 move

Level: easy, Next Move: White Solution: https://gbud.in/gn80bk4

#### 77. Mate in 1 move

Level: easy, Next Move: White Solution: https://gbud.in/gn80bk4