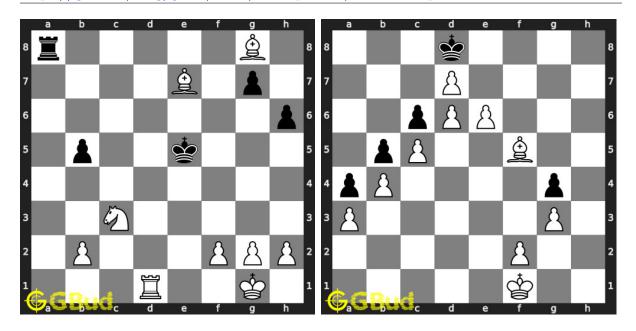

#### 71. Mate in 1 move

Level: easy, Next Move: White Solution: https://gbud.in/gn80bk4

#### 72. Mate in 3 moves

Level: hard, Next Move: Black Solution: https://gbud.in/gn80bk4

#### 73. Mate in 4 moves

Level: hard, Next Move: White Solution: https://gbud.in/gn80bk4

#### 74. Mate in 1 move

Level: easy, Next Move: White Solution: https://gbud.in/gn80bk4

#### 75. Mate in 4 moves

Level: hard, Next Move: White Solution: https://gbud.in/gn80bk4

#### 76. Mate in 1 move

Level: easy, Next Move: White Solution: https://gbud.in/gn80bk4

#### 77. Mate in 1 move

Level: easy, Next Move: White Solution: https://gbud.in/gn80bk4

#### 78. Mate in 2 moves

Level: medium, Next Move: Black Solution: https://gbud.in/gn80bk4

#### 79. Mate in 4 moves

Level: hard, Next Move: White Solution: https://gbud.in/gn80bk4

#### 80. Mate in 1 move

Level: easy, Next Move: White Solution: https://gbud.in/gn80bk4

Figure 1: Solve other puzzles @ https://gbud.in/chsgppz