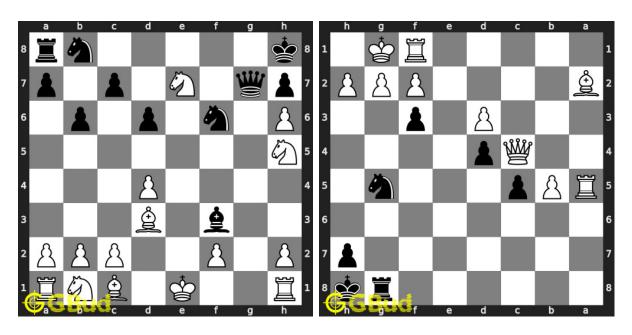

#### 80. Mate in 1 move

Level: easy, Next Move: White Solution: https://gbud.in/gn80bk4

Figure 1: Solve other puzzles @ https://gbud.in/chsgppz